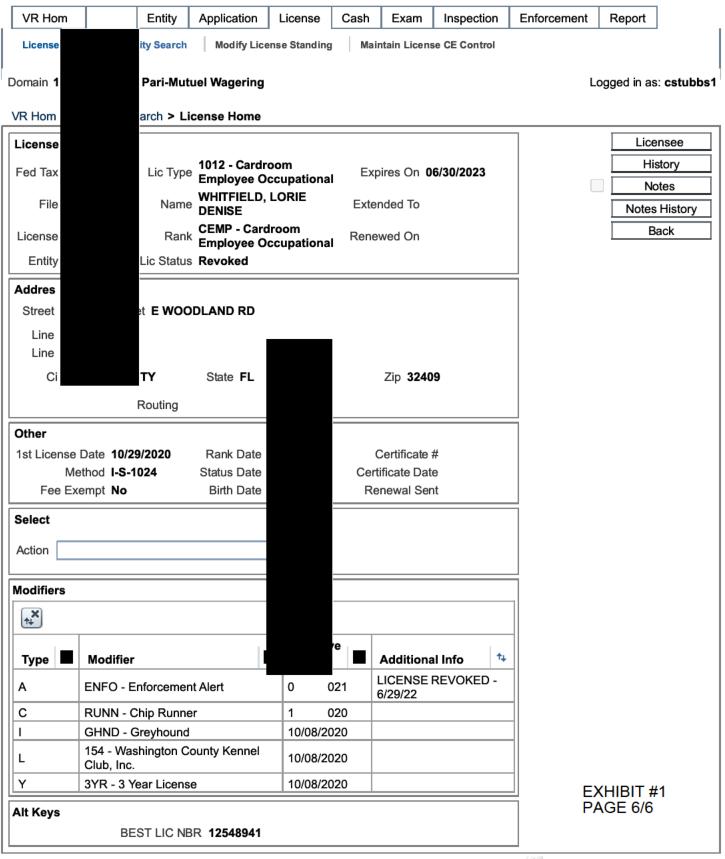

| "Official                                     | SHAYNON<br>Notary Public-Sta<br>Commission #<br>My Commissi<br>January 1 | ate of Florida<br>HH 320768<br>on Expires                                                                      |         |
|                                                         | (Rubber Stamp and Expiration)                                                                                                                |                                               |                                                                          |                                                                                                                |         |

ł

1.1

FAO I Help I Sign Out



Get Adobe Reader.

| X Aduit Def                                                         | PC Arrest<br>Application<br>Warrant / C | for                   | AFFIC             | <b>AVI</b> T             | -CON                                 | IPLA           | AINT        | Clerk's C<br>SA Case                                 |