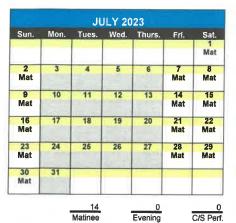

c - License #321 - 2023/24 -Request for Date Changes

Gulfstream Park respectfully requests the following cancellations of race days on the previously approved GPRA racing license #321 for the 2022-2023 license year calendar due to repair and maintenance to the turf track and limited horse population. Specifically, the following dates;

Cancel Monday Sept 4 Cancel Thursday October 5, 12, 19 & 26

The result is a reduction of 5 race days to the 2023-2024 approved licensed dates.

Non-objection letters from the surrounding pari-mutuel facilities are attached.

Thank you for your time and consideration of our request. Sincerely,

Marthemen Sturing

Sheri L R Holmes Stirling Vice President Administration Gulfstream Park

#### Gulfstream Park 2023/2024 Calendar

(Per License #321) Page 2 of 2







DECEMBER 2023

Tues. Wed. Thurs.

13

Mat

20

Mat

27

MARCH 2024

Mat

13

Mat

20

Mat

19

26

Mat

21

atinee

Sun. Mon. Tues. Wed. Thurs.

19

4

18

F-1.

Mat

Mat

Mat

29

Mat

Fri.

Mat

Mat

22

Mat

Mat

14

Mat

21

Mat

Mat

Even

Mat

Mat

Mat

0

Sat.

Mat

q

Mat

Mat

23

Mat

30

C/Mat

C/S

Sa

9

Mat

16

Mat

23 Mat

C/Mat

2 C/S Perf.

5

C/S Perf.

la

C Mat

Sun

Ma

10

Mat

17

Mat

31 Mat

Ma

Mat

17

Mat

174

Totals

Mon.







| Sun. | Mon. | Tues. | Wed, | Thurs. | Fri. | Sat.  |
|------|------|-------|------|--------|------|-------|
|      | 1    | 2     | 3    | 4      | 5    | 6     |
|      | Mat  |       | Mat  | Mat    | Mat  | Mat   |
| 7    | 8    | 9     | 10   | 11     | 12   | 13    |
| Mat  |      | 11201 | Mat  | Mat    | Mat  | Mat   |