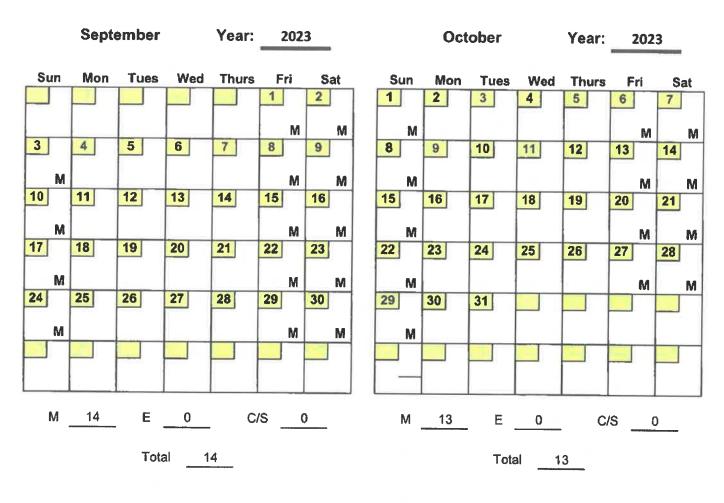

|         |
| м                   |         |           |            |             |             |             |                       |          |           |            |           |           |         |
| Μ                   | 14      | Е         | 0          | C           | /s          | 0           | М                     | 12       | E         | 0          | с         | :/S       | 0       |
|                     |         | Tota      | al 1       | 4           |             |             |                       |          | Tot       | al 1       | 2         | <u></u>   |         |
| PR PMW-             | 3080, E |           |            |             | ule 61D-4.( | 004, F.A C. |                       | Page 1   |           | Tnitia     |           | 2         | 2       |



November Year: 2023

December

Year: 2023

| Sun     | Mon        | Tues        | Wed      | Thurs      | Fri      | Sat         |
|---------|------------|-------------|----------|------------|----------|-------------|
|         |            |             | 1        | 2          | 3        | 4           |
| 5       | 6          | 7           | 8        | 9          | 10       | 11          |
| 12      | 13         | 14          | 15       | 16         | 17       | 18          |
| 19      | 20         | 21          | 22       | 23         | 24       | 25          |
| 27      | 28         | 29          | 30       |            |          |             |
|         |            |             |          |            |          |             |
| M       | 0          | E           | 0        | C