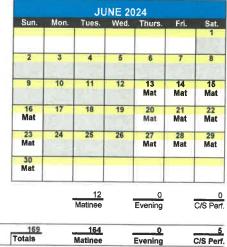

d. | Thurs. | Fri. | Sat.  |
|------|------|-------|------|--------|------|-------|
|      |      |       | 1    |        | 1    | 2     |
|      |      |       |      |        | Mat  | C/Ma  |
| 3    | 4    | 5     | 6    | 7      | 8    | 9     |
| Mat  |      |       | Mat  | Mat    | Mat  | Mat   |
| 10   | 11   | 12    | 13   | 14     | 15   | 16    |
| Mat  |      |       | Mat  | Mat    | Mat  | Mat   |
| 17   | 18   | 19    | 20   | 21     | 22   | 23    |
| Mat  |      |       | Mat  | Mat    | Mat  | Mat   |
| 24   | 25   | 26    | 27   | 28     | 29   | 30    |
| Mat  |      |       | Mat  | Mat    | Mat  | C/Mat |
| 31   | -    | -     |      | _      |      |       |
| Mat  |      |       |      |        |      |       |
|      |      |       |      |        | _    |       |



### GULFSTREAM PARK

Friday August 18, 2023

Mr. Louis Trombetta Executive Director Florida Gaming Control Commission 4070 Esplanade Way Ste 250 Tallahassee, FL 32399

Dear Mr. Trombetta,

Re: Gulfstream Park Racing Association Inc - License #321 - 2023/24 -Request for Date Changes

Gulfstream Park respectfully requests the following cancellations of race days on the previously approved GPRA racing license #321 for the 2022-2023 license year calendar due to repair and maintenance to the turf track and limited horse population. Specifically, the following dates;

Cancel Monday Sept 4 Cancel Thursday October 5, 12, 19 & 26

The result is a reduction of 5 race days to the 2023-2024 approved licensed dates.

Non-objection letters from the surrounding pari-mutuel facilities are attached.

Tha